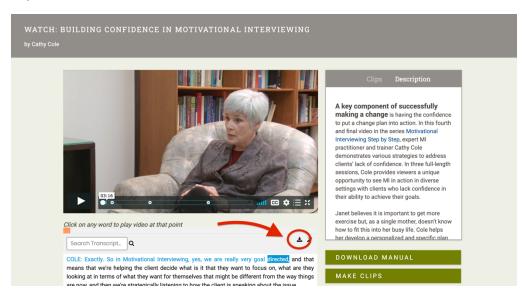

#### How to Download a Video's Transcript

At any point you can download a video's transcript by clicking on the download icon located in the top right of the box that the transcript is in.