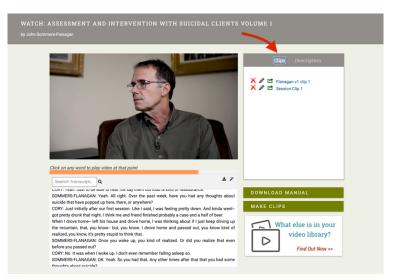

2. To find the clip, please go to the "Clips" tab found to the right of the video viewer.

3. To find the permalink and embed code, once on the "Clips" tab, click on the "Green Share Icon" next to the clip's name.

4. When the share icon is clicked, this pop-up window will appear. This popup window contains the Permalink for the clip (the URL all may use to directly access the clip from anywhere) and the Embed code for the clip, if you wish to embed into an LMS.