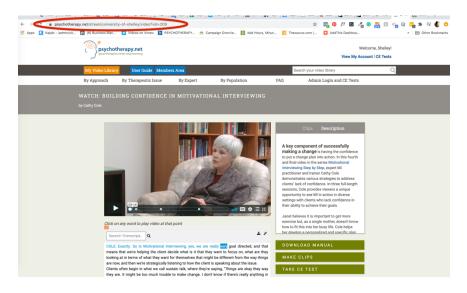

For example, for the title *Building Confidence in Motivational Interviewing* in the *Motivational Interviewing from the Step by Step* 4 video series, the <u>Video ID is 209</u>.

| <b></b> | Moreno Movies                              | Psychodrama of a Marnage (around 1946)                                       |                      | 1:19 | 100 |
|---------|--------------------------------------------|------------------------------------------------------------------------------|----------------------|------|-----|
| 98      | Moreno Movies                              | Psychodrama of a Marriage: A Motion<br>Picture                               | Jacob Moreno         | 1:41 | 108 |
| 99      | Moreno Movies                              | Spontaneity Training and Role Re-Training<br>and Introduction to Psychodrama | Jacob Moreno         | 0:54 | 105 |
| 100     | Motivational Interviewing: Step by<br>Step | Building Confidence in Motivational<br>Interviewing                          | Cathy Cole, LCSW     | 1: 6 | 209 |
| 101     | Motivational Interviewing: Step by<br>Step | Core Concepts of Motivational Interviewing                                   | Cathy Cole, LCSW     | 2:15 | 206 |
| 102     | Motivational Interviewing: Step by<br>Step | Increasing Importance in Motivational<br>Interviewing                        | Cathy Cole, LCSW     | 2:03 | 207 |
| 103     | Motivational Interviewing: Step by<br>Step | Resolving Ambivalence in Motivational<br>Interviewing                        | Cathy Cole, LCSW     | 1:41 | 208 |
| 104     | Perspectives in Behavior Therapy           | Alan Marlatt on Harm Reduction for<br>Substance Abuse                        | G. Alan Marlatt, PhD | 1:11 | 255 |
| 105     | Perspectives in Behavior Therapy           | Albert Bandura on Behavior Therapy, Self<br>Efficacy & Modeling              | Albert Bandura, PhD  | 0:54 | 269 |
| 106     | Perspectives in Behavior Therapy           | Arnold Lazarus on Mulitmodal Therapy                                         | Arnold Lazarus, PhD  | 0:27 | 256 |

To create a URL for this title to directly access in the future, simply add the <u>Video ID</u> (the blue number in the below example) to the end of your video library URL.

http://www.psychotherapy.net/stream/institution ID/video?vid=209

← → C ① www.psychotherapy.net/stream/university-of-shelley/video?vid=209

If your library is using a proxy server the URL above will look a bit different, however the video ID will always be placed after "**video?vid=**" in the URL.