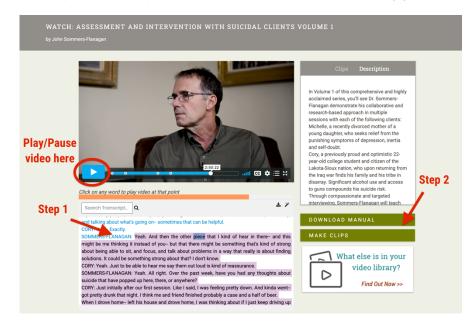

#### How to Make Clips and Where to Find Embed Codes and Permalinks for Clips

Our platform includes an easy to use clip making function. This allows faculty and students to name and generate unique clips for any video in your collection. Clips can be of any length.

#### Please note: If you wish to embed the entire video into an LMS, please make a clip of the entire video.

1. To make a clip, <u>pause the video</u> and then simply follow these two steps: 1) Select the content in the transcript you wish to clip and 2) Click on the "Make Clips" button to the right of the transcript, and then name it. When a clip is created, a permalink and embed code are automatically generated.

2. To find the clip, please go to the "Clips" tab found to the right of the video viewer.

3. To find the permalink and embed code, once on the "Clips" tab, click on the "Green Share Icon" next to the clip's name.