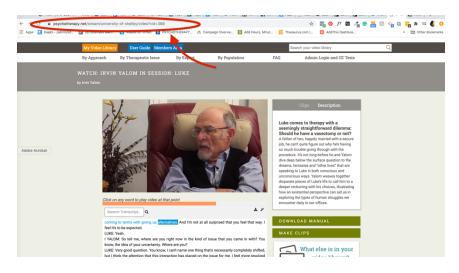

#### 1. Direct Single Video URL Access

All videos in your video library will have their own URL. Once one has entered the video library and has selected a title to view, the URL in the address bar may be copied and shared with other users for direct access to any of the videos in your library.

The institution ID is site specific. To determine your institution ID, simply look at the URL in the address bar of your browser. The institution ID will always be found after "/stream/" in the URL.

In this case, the institution ID is "university-of-shelley".