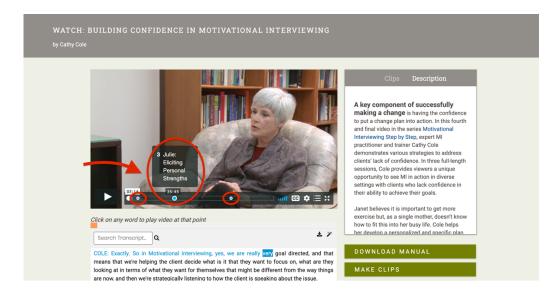

#### Navigate:

The transcript enables one to easily navigate the video. The words in the transcript are clickable. When you click on any word in the transcript, the video will move to that point in the video. This tool allows you to repeat learning points with ease.

#### How to Discover Videos Based on Content Areas

- 1. Learning Centers: Our discovery learning centers can be found via the Top Navigation. (Look for a row of text just below the dark grey bar towards the top of the screen.) They assist one in finding videos that address specific content areas. One may view titles by *Approach, Therapeutic Issue, Expert* and *Population.*
- 2. Keyword Search: One may also use the "Search your video library" search field found in the top right within the dark grey bar to find titles.
- 3. **Topics:** When one clicks a video's image in the video library, a window pops up. At the bottom of that pop-up window, a section is offered with the title, "Topics". These include all the topics the video addresses. These Topics are hyperlinked and will link one to a page in the video library showing other titles that address that content area as well.