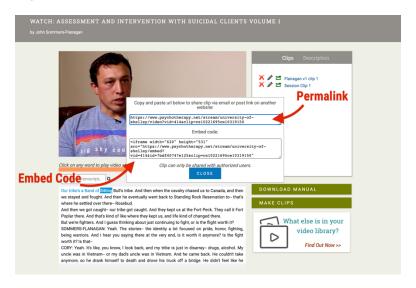

2. To find the clip, please go to the "Clips" tab found to the right of the video viewer.

3. To find the permalink and embed code, once on the "Clips" tab, click on the "Green Share Icon" next to the clip's name.

4. When the share icon is clicked, this pop-up window will appear. This popup window contains the Permalink for the clip (the URL all may use to directly access the clip from anywhere) and the Embed code for the clip, if you wish to embed into an LMS.