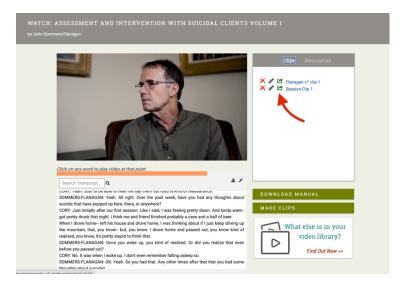

2. To find the clip, please go to the "Clips" tab found to the right of the video viewer.

3. To find the permalink and embed code, once on the "Clips" tab, click on the "Green Share Icon" next to the clip's name.

4. When the share icon is clicked, this pop-up window will appear. This popup window contains the Permalink for the clip (the URL all may use to directly access the clip from anywhere) and the Embed code for the clip, if you wish to embed into an LMS.