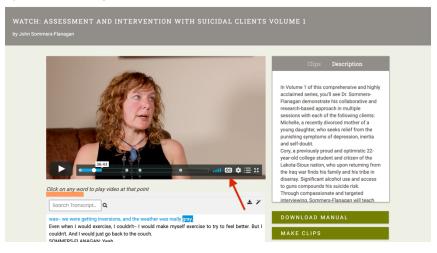

# **Downloadable Instructor's Manuals**

Most videos include a downloadable Instructor's Manual. The manuals include transcripts and provide reflective exercises meant to enrich the learning opportunities gained via our videos, such as role-plays, suggestions for discussion questions, reaction/response papers, and other such beneficial resources.

You can find the Instructor's Manuals via the green "Download Manual" button on the lower right next to the transcript.