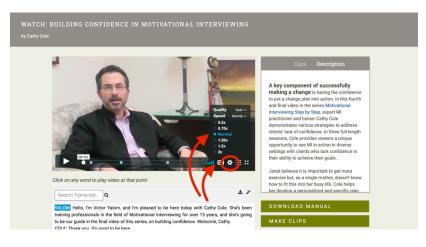

## Features of Our Interactive Transcripts (Used to track, navigate and search the video)

Our streaming platform offers a synchronized transcript for all our videos. The transcript rolls with the video while it is playing.

#### Track:

This feature also highlights the words in the transcript as they are spoken. This feature can be beneficial for a variety of learning style needs.

#### Navigate:

The transcript enables one to easily navigate the video. The words in the transcript are clickable. When you click on any word in the transcript, the video will move to that point in the video. This tool allows you to repeat learning points with ease.

#### Search:

Our transcripts are searchable by keyword as well. To search for any term in the transcript, simply type the term you would like to find in the "search video" box. This is located at the top left of the transcript. The results will appear highlighted throughout the transcript. When you click the highlighted results, the video will start from that location.

#### How to Download a Video's Transcript

At any point you can download a video's transcript by clicking on the download icon located in the top right of the box that the transcript is in.

#### How to Adjust the Speed and Quality of a Video's Playback

You can easily adjust the video quality, which is especially useful when you find yourself with limited bandwidth or you are unsure about the stability of your internet connection. The default setting for all videos is "Auto" which means that our platform will analyze your connection and choose a resolution that offers you the best playback. If you know you have an unstable connection, or if you are experiencing buffering delays, you can always select a lower resolution to mitigate playback issues. To ensure you're viewing a video at the best available resolution, try a higher quality. To adjust the quality, click on the gear icon located in the bottom right of the play bar and choose the appropriate setting.

The playback speed can also be adjusted by clicking the gear icon and choosing a slower or faster setting.